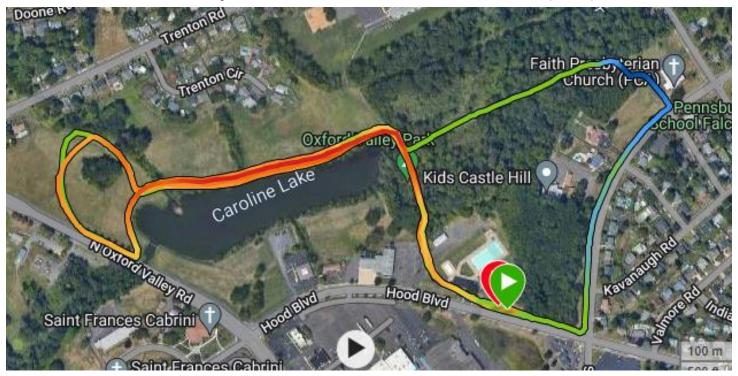

Dash: Adults will run 3.1 miles (5K)

The run begins by running through the BCTC Arch, out the front pool area and into Oxford Valley Park.

Park Loop 1 takes runners around to the back of Lake Caroline, over 3 footbridges, around the field, and back.

The Neighborhood Loop begins with a left turn after the 3<sup>rd</sup> footbridge following a trail by Queen Anne Creek, turns right onto the sidewalk on S. Olds Blvd, right onto the sidewalk on Hood Blvd, and then runs back around the pool and back into Oxford Valley Park.

Park Loop 2 is the same as Park Loop 1. After the 3<sup>rd</sup> footbridge runners return to the pool, back into the front gate, and finish at the BCTC Arch.