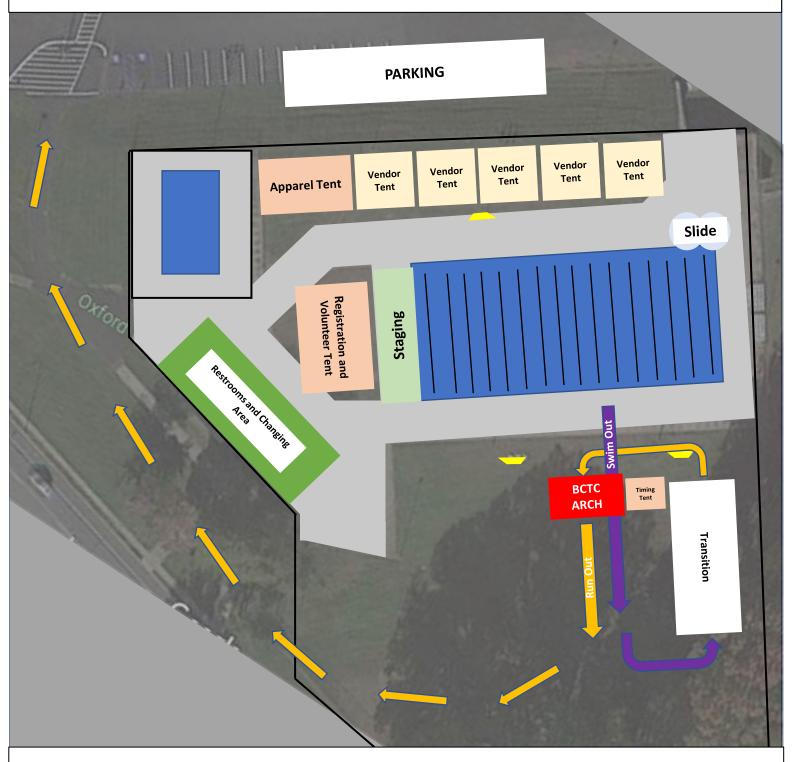

## 2023 - Splash 'N' Dash - Oxford Valley Pool and Transition

Racers will Start and Finish the swim from the front side of the pool. (Opposite from the slide.)

After Exiting the pool, racers must exit the pool deck through the BCTC Arch and enter Transition from the front side. (NO RUNNING ON THE POOL DECK!)

After putting on shoes, racers will exit from the back of Transition and run back through the BCTC Arch to begin the run.

## 2023 - Splash 'N' Dash - 1/2 Mile Run - Ages 6-9

Kids Race: Splash: Kids ages 6-9 will swim 50 yards in an outdoor pool

Dash: Kids ages 6-9 will run 1/2 mile

The run begins by running through the BCTC Arch, out the front pool area and into Oxford Valley Park.

## Kids Race:

Splash: Kids ages 10-12 will swim 100 yards in an outdoor pool

Dash: Kids ages 10-12 will run 1 mile

The run begins by running through the BCTC Arch, out the front pool area and into Oxford Valley Park.

Dash: Adults will run 3.1 miles (5K)

The run begins by running through the BCTC Arch, out the front pool area and into Oxford Valley Park.

Park Loop 1 takes runners around to the back of Lake Caroline, over 3 footbridges, around the field, and back.

The Neighborhood Loop begins with a left turn after the 3<sup>rd</sup> footbridge following a trail by Queen Anne Creek, turns right onto the sidewalk on S. Olds Blvd, right onto the sidewalk on Hood Blvd, and then runs back around the pool and back into Oxford Valley Park.

Park Loop 2 is the same as Park Loop 1. After the 3<sup>rd</sup> footbridge runners return to the pool, back into the front gate, and finish at the BCTC Arch.