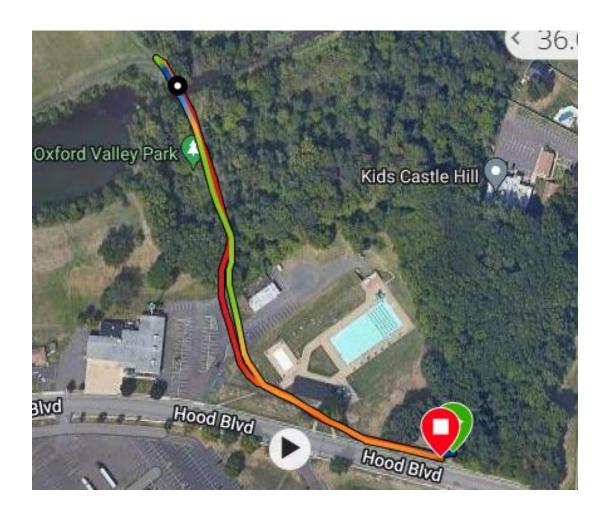

## 2023 - Splash 'N' Dash - 1/2 Mile Run - Ages 6-9

Kids Race: Splash: Kids ages 6-9 will swim 50 yards in an outdoor pool

Dash: Kids ages 6-9 will run 1/2 mile

The run begins by running through the BCTC Arch, out the front pool area and into Oxford Valley Park.

Runners then head out to Lake Caroline to the 1<sup>st</sup> footbridge, make a U-turn, and return to the finish line using the same path.