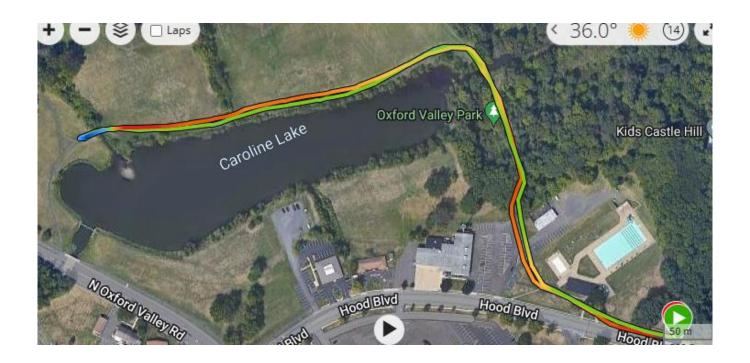

## Kids Race:

Splash: Kids ages 10-12 will swim 100 yards in an outdoor pool

Dash: Kids ages 10-12 will run 1 mile

The run begins by running through the BCTC Arch, out the front pool area and into Oxford Valley Park.

Runners then head out around to the back of Lake Caroline, over 3 footbridges, make a U-turn, and return to the finish line using the same path.

2023 - Splash 'N' Dash - 5K Run - Adults (13+)

Splash: Adults will swim 200 yards in an outdoor pool 8 lengths